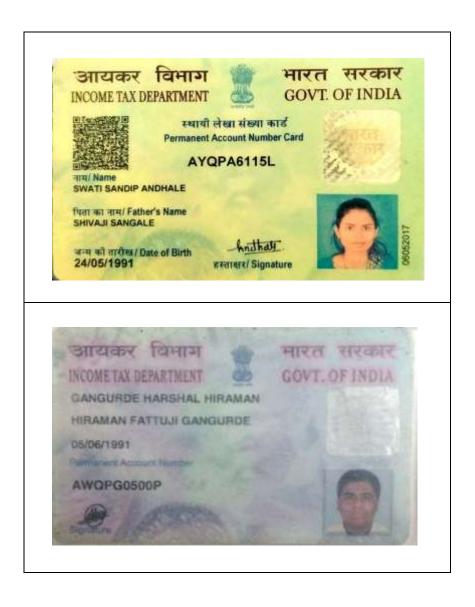

## 2.4.27 FULL TIME TEACHER PAN CARDS 2022 - 23

| PUN CODE : CAAP013450                           | EXAM CENTRE CODE : 0803 |                         |
|-------------------------------------------------|-------------------------|-------------------------|
| मा. श्री. पंढरीनाथ तथा आण्णासाहेब तुकाराम पठारे | मा. ॲड. राजेंद्र उमाप   | मा. श्री. महेंद्र पठारे |
| अध्यक्ष                                         | सचिव                    | सवस्य                   |