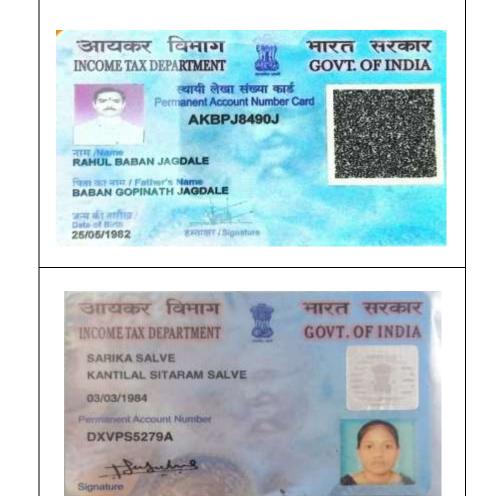

## 2.4.27 FULL TIME TEACHER PAN CARDS 2022 - 23

| PUN CODE : CAAP013450                           | EXAM CENTRE CODE : 0803 |                         |
|-------------------------------------------------|-------------------------|-------------------------|
| मा. श्री. पंढरीनाथ तथा आण्णासाहेब तुकाराम पठारे | मा. ॲड. राजेंद्र उमाप   | मा. श्री. महेंद्र पठारे |
| अध्यक्ष                                         | सचिव                    | सवस्य                   |