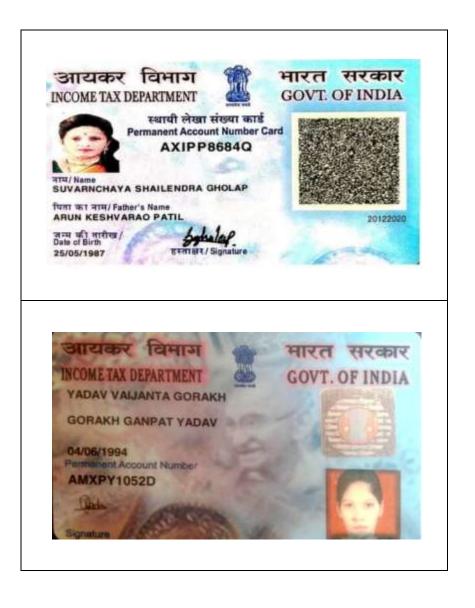

## 2.4.27 FULL TIME TEACHER PAN CARDS 2022 - 23

| PUN CODE : CAAP013450                           | EXAM CENTRE CODE : 0803 |                         |
|-------------------------------------------------|-------------------------|-------------------------|
| मा. श्री. पंढरीनाथ तथा आण्णासाहेब तुकाराम पठारे | मा. ॲड. राजेंद्र उमाप   | मा. श्री. महेंद्र पठारे |
| अध्यक्ष                                         | सचिव                    | सवस्य                   |