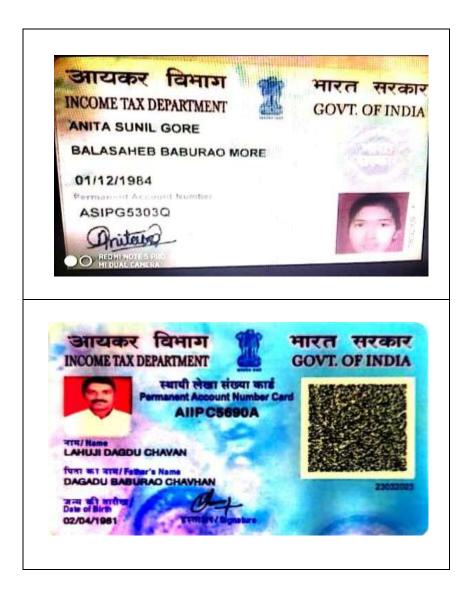

## 2.4.27 FULL TIME TEACHER PAN CARDS 2022 - 23

| PUN CODE : CAAP013450                           | EXAM CENTRE CODE : 0803 |                         |
|-------------------------------------------------|-------------------------|-------------------------|
| मा. श्री. पंढरीनाथ तथा आण्णासाहेब तुकाराम पठारे | मा. ॲड. राजेंद्र उमाप   | मा. श्री. महेंद्र पठारे |
| अध्यक्ष                                         | सचिव                    | सवस्य                   |