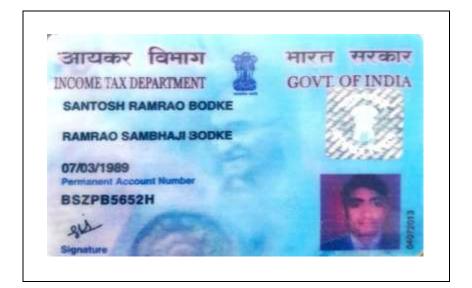

## 2.4.27 FULL TIME TEACHER PAN CARDS 2022 - 23

| PUN CODE : CAAP013450                           | EXAM CENTRE CODE : 0803 |                         |
|-------------------------------------------------|-------------------------|-------------------------|
| मा. श्री. पंढरीनाथ तथा आण्णासाहेब तुकाराम पठारे | मा. ॲड. राजेंद्र उमाप   | मा. श्री. महेंद्र पठारे |
| अध्यक्ष                                         | सचिव                    | सवस्य                   |