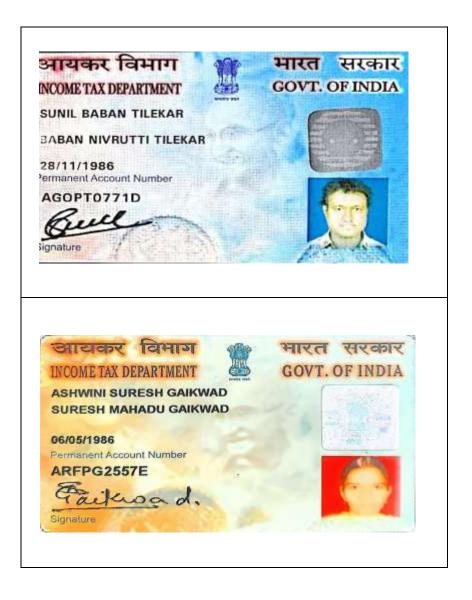

## 2.4.27 FULL TIME TEACHER PAN CARDS 2022 - 23

| PUN CODE : CAAP013450                           | EXAM CENTRE CODE : 0803 |                         |
|-------------------------------------------------|-------------------------|-------------------------|
| मा. श्री. पंढरीनाथ तथा आण्णासाहेब तुकाराम पठारे | मा. ॲड. राजेंद्र उमाप   | मा. श्री. महेंद्र पठारे |
| अध्यक्ष                                         | सचिव                    | सवस्य                   |