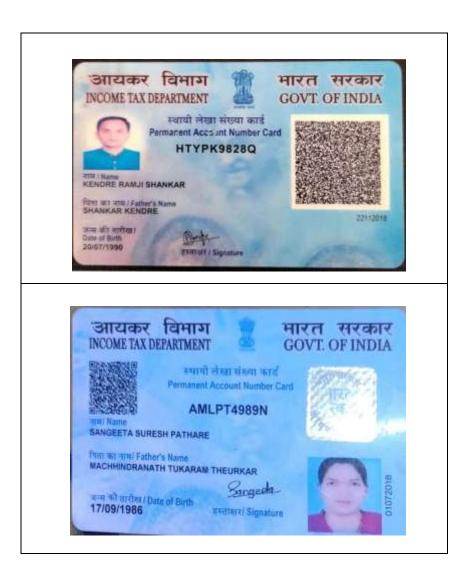

## 2.4.27 FULL TIME TEACHER PAN CARDS 2022 - 23

| PUN CODE : CAAP013450                           | EXAM CENTRE CODE : 0803 |                         |
|-------------------------------------------------|-------------------------|-------------------------|
| मा. श्री. पंढरीनाथ तथा आण्णासाहेब तुकाराम पठारे | मा. ॲड. राजेंद्र उमाप   | मा. श्री. महेंद्र पठारे |
| अध्यक्ष                                         | सचिव                    | सवस्य                   |