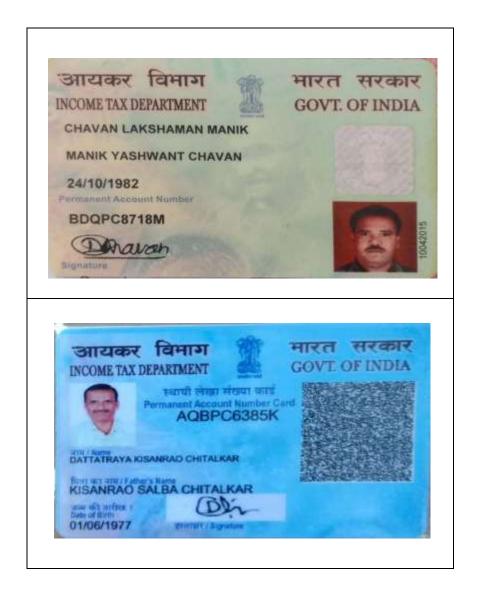

## 2.4.27 FULL TIME TEACHER PAN CARDS 2022 - 23

| PUN CODE : CAAP013450                           | EXAM CENTRE CODE : 0803 |                         |
|-------------------------------------------------|-------------------------|-------------------------|
| मा. श्री. पंढरीनाथ तथा आण्णासाहेब तुकाराम पठारे | मा. ॲड. राजेंद्र उमाप   | मा. श्री. महेंद्र पठारे |
| अध्यक्ष                                         | सचिव                    | सवस्य                   |