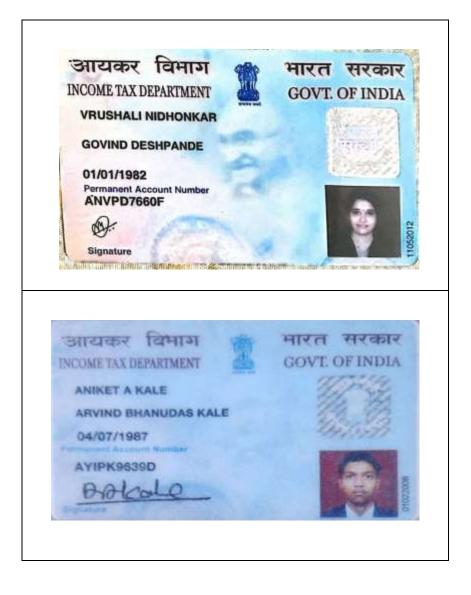

## 2.4.27 FULL TIME TEACHER PAN CARDS 2022 - 23

| PUN CODE : CAAP013450                           | EXAM CENTRE CODE : 0803 |                         |
|-------------------------------------------------|-------------------------|-------------------------|
| मा. श्री. पंढरीनाथ तथा आण्णासाहेब तुकाराम पठारे | मा. ॲड. राजेंद्र उमाप   | मा. श्री. महेंद्र पठारे |
| अध्यक्ष                                         | सचिव                    | सवस्य                   |