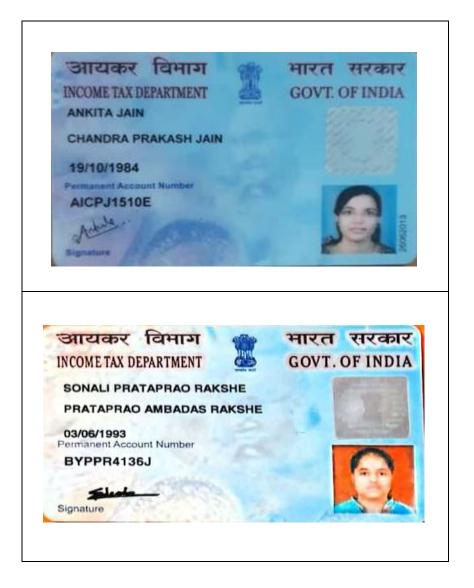

## 2.4.27 FULL TIME TEACHER PAN CARDS 2022 - 23

| PUN CODE : CAAP013450                           | EXAM CENTRE CODE : 0803 |                         |
|-------------------------------------------------|-------------------------|-------------------------|
| मा. श्री. पंढरीनाथ तथा आण्णासाहेब तुकाराम पठारे | मा. ॲड. राजेंद्र उमाप   | मा. श्री. महेंद्र पठारे |
| अध्यक्ष                                         | सचिव                    | सवस्य                   |