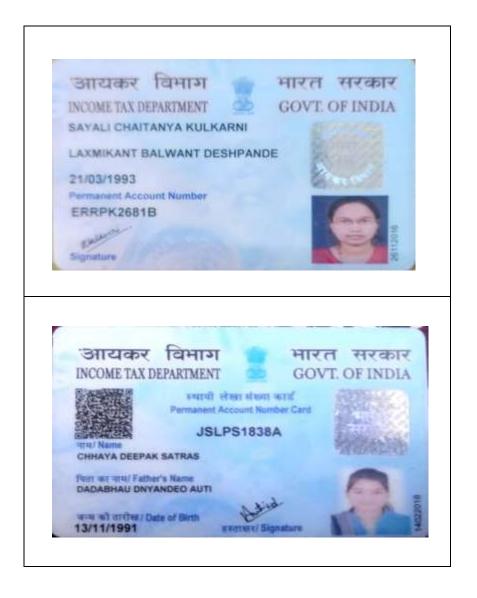

## 2.4.27 FULL TIME TEACHER PAN CARDS 2022 - 23

| PUN CODE : CAAP013450                           | EXAM CENTRE CODE : 0803 |                         |
|-------------------------------------------------|-------------------------|-------------------------|
| मा. श्री. पंढरीनाथ तथा आण्णासाहेब तुकाराम पठारे | मा. ॲड. राजेंद्र उमाप   | मा. श्री. महेंद्र पठारे |
| अध्यक्ष                                         | सचिव                    | सवस्य                   |